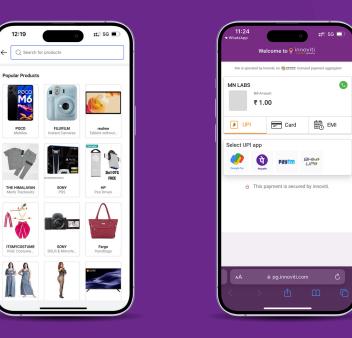

#### Order is placed

Customer decides what to order on merchant mobile application, website or on a chat window Redirected to Innoviti Payment Gateway (Landing Page)

1/4