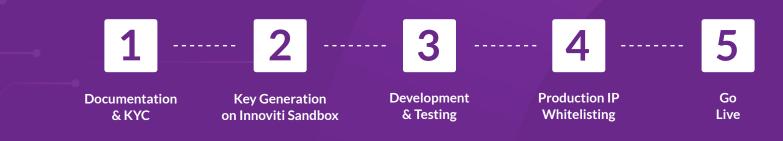

### What is a Trackable Payment Link?

A Trackable Payment Link (TPL) is a URL or hyperlink that businesses can generate to facilitate online payments and track the status of the payment in real-time



Generate a TPL from website, mobile app, BPOS or any of your retail system Get TPL on WhatsApp with the invoice attached

Select your preferred UPI app Get payment confirmation on WhatsApp



# Go live in just 1 week



## **Commercials**

| Tools                          | Scope of Work                                                                                                                                                                                                                              | Innoviti Charges                     |
|--------------------------------|--------------------------------------------------------------------------------------------------------------------------------------------------------------------------------------------------------------------------------------------|--------------------------------------|
| Trackable Payment<br>Link cost | 1. Integration with merchant system 2.<br>Configuration and enablement at back-end,<br>3. Training of store-staff, 4. Cal