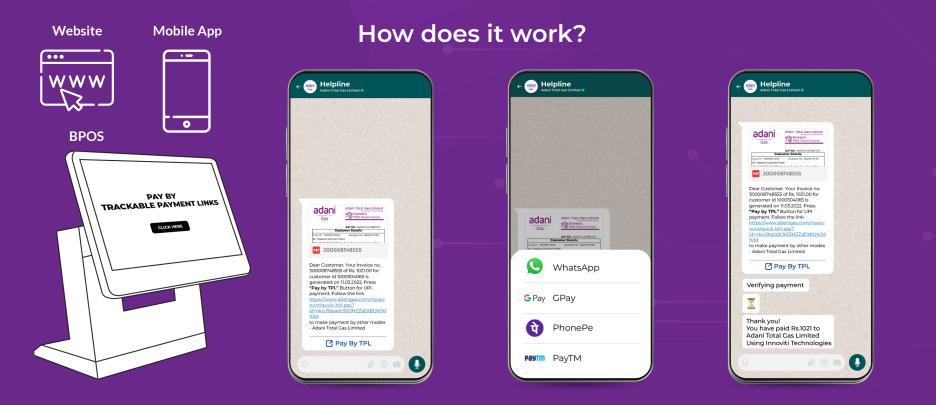

### What is a Trackable Payment Link?

A Trackable Payment Link (TPL) is a URL or hyperlink that businesses can generate to facilitate online payments and track the status of the payment in real-time

Generate a TPL from website, mobile app, BPOS or any of your retail system Get TPL on WhatsApp with the invoice attached

Select your preferred UPI app Get payment confirmation on WhatsApp